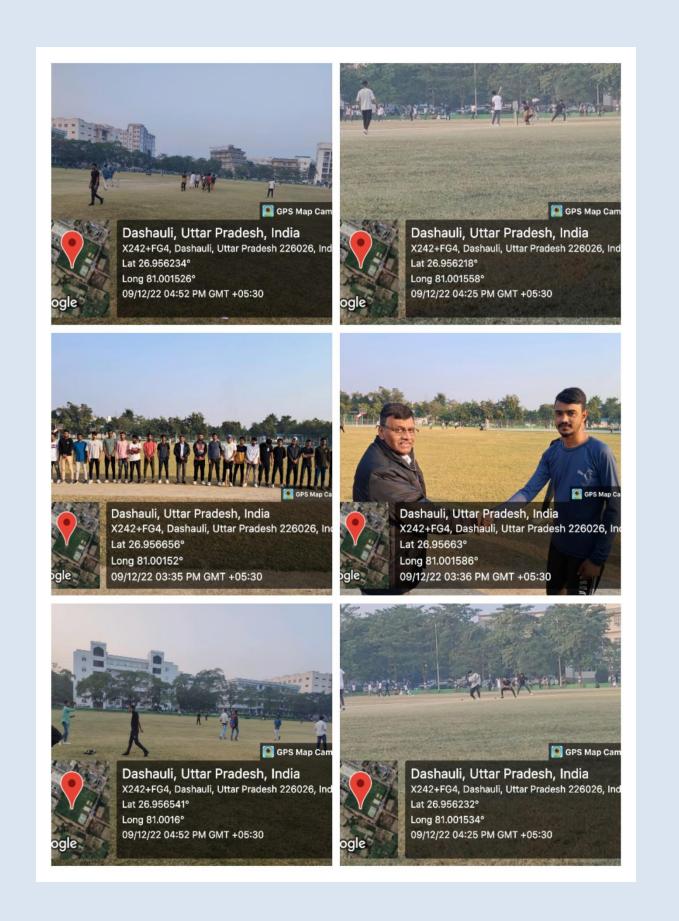

# **Event Report**

The students of DCBM showed immense dedication and passion towards sports activities organized in the Departmental Cricket Match Event played between UG students and PG students on 23/11/2022.

Winner of the Event was POST GRADUATE TEAM.

CONGRATULATIONS to all the players participated in the event.

(Dr. Syed.Shahid.Mazhar)

Head-DCBM

(Habib Faculty Sports Coordinator